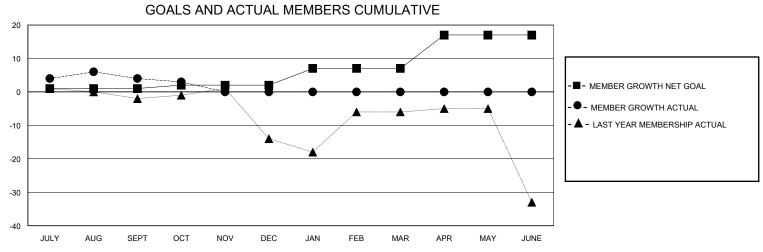

## District 118 K

GMT: LOCATION Republic of Türkiye GMT CA

| •             |               |             |               | ,                     |                        |                         | • • • • • • • • • • • • • • • • • • • •            |  |
|---------------|---------------|-------------|---------------|-----------------------|------------------------|-------------------------|----------------------------------------------------|--|
|               | Club          | s           |               | Members               |                        |                         |                                                    |  |
|               | RESULTS FOR   | R 2024-2025 |               | RESULTS FOR 2024-2025 |                        |                         |                                                    |  |
| QUARTER       | NEW CLUB GOAL | NEW CLUBS   | DROPPED CLUBS | QUARTER MEME          | BER GROWTH NET<br>GOAL | MEMBER GROWTH<br>ACTUAL | DROPPED<br>MEMBERS ACTUAL<br>(including transfers) |  |
| JULY/AUG/SEPT | 0             | 0           | 0             | JULY/AUG/SEPT         | 1                      | 8                       | 4                                                  |  |
| OCT/NOV/DEC   | 1             | 0           | 0             | OCT/NOV/DEC           | 1                      | 0                       | 1                                                  |  |
| JAN/FEB/MAR   | 0             | 0           | 0             | JAN/FEB/MAR           | 5                      | 0                       | 0                                                  |  |
| APR/MAY/JUNE  | 0             | 0           | 0             | APR/MAY/JUNE          | 10                     | 0                       | 0                                                  |  |