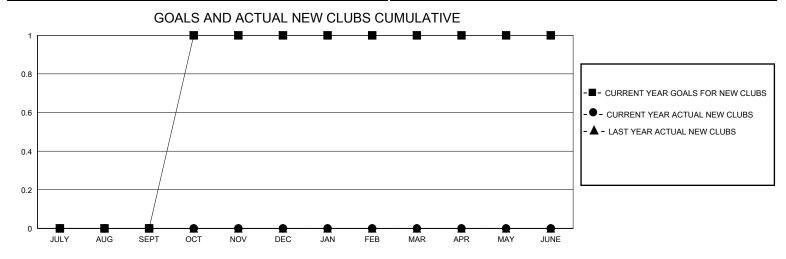

## District 118 K

GMT: LOCATION Republic of Türkiye GMT CA

| •             |               |             |               | ,                     |                        |                         | • • • • • • • • • • • • • • • • • • • •            |  |
|---------------|---------------|-------------|---------------|-----------------------|------------------------|-------------------------|----------------------------------------------------|--|
|               | Club          | s           |               | Members               |                        |                         |                                                    |  |
|               | RESULTS FOR   | R 2024-2025 |               | RESULTS FOR 2024-2025 |                        |                         |                                                    |  |
| QUARTER       | NEW CLUB GOAL | NEW CLUBS   | DROPPED CLUBS | QUARTER MEME          | BER GROWTH NET<br>GOAL | MEMBER GROWTH<br>ACTUAL | DROPPED<br>MEMBERS ACTUAL<br>(including transfers) |  |
| JULY/AUG/SEPT | 0             | 0           | 0             | JULY/AUG/SEPT         | 1                      | 8                       | 4                                                  |  |
| OCT/NOV/DEC   | 1             | 0           | 0             | OCT/NOV/DEC           | 1                      | 0                       | 1                                                  |  |
| JAN/FEB/MAR   | 0             | 0           | 0             | JAN/FEB/MAR           | 5                      | 0                       | 0                                                  |  |
| APR/MAY/JUNE  | 0             | 0           | 0             | APR/MAY/JUNE          | 10                     | 0                       | 0                                                  |  |